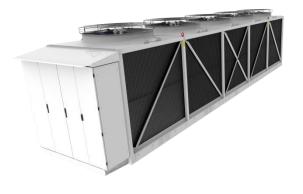

#### **CHILLERS**

- Ammonia as refrigerant
- Custom made
- Highest efficiency
- Air cooled and water cooled