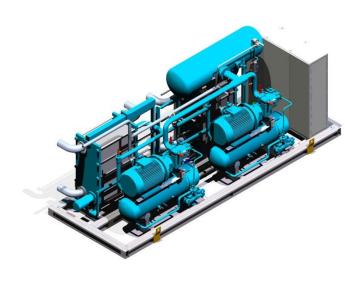

#### **CHILLERS**

- Ammonia as refrigerant
- Custom made
- Highest efficiency
- Air cooled and water cooled