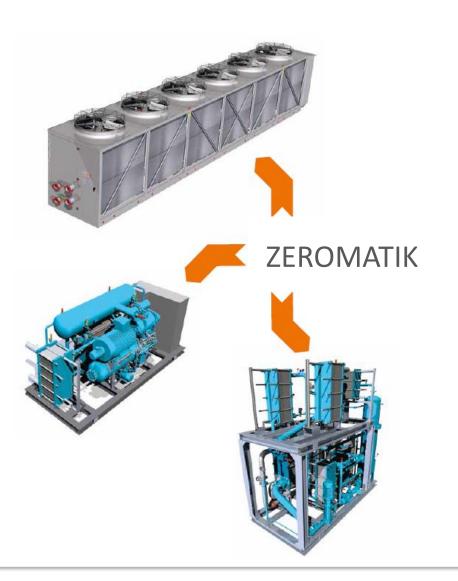

#### **ZEROMATIK**

Direct water cooling at +0,5°C

Works on existing plants

Huge energy savings

Compact

No icebanks

**High evaporating temperatures** 

From 50 kW to 10000 kW