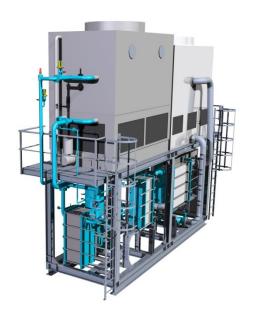

#### **ABSORPTION CHILLERS**

- Ammonia/water
- Refrigeration: -45°C / +5°C
- No electricity
- Suitable for trigeneration