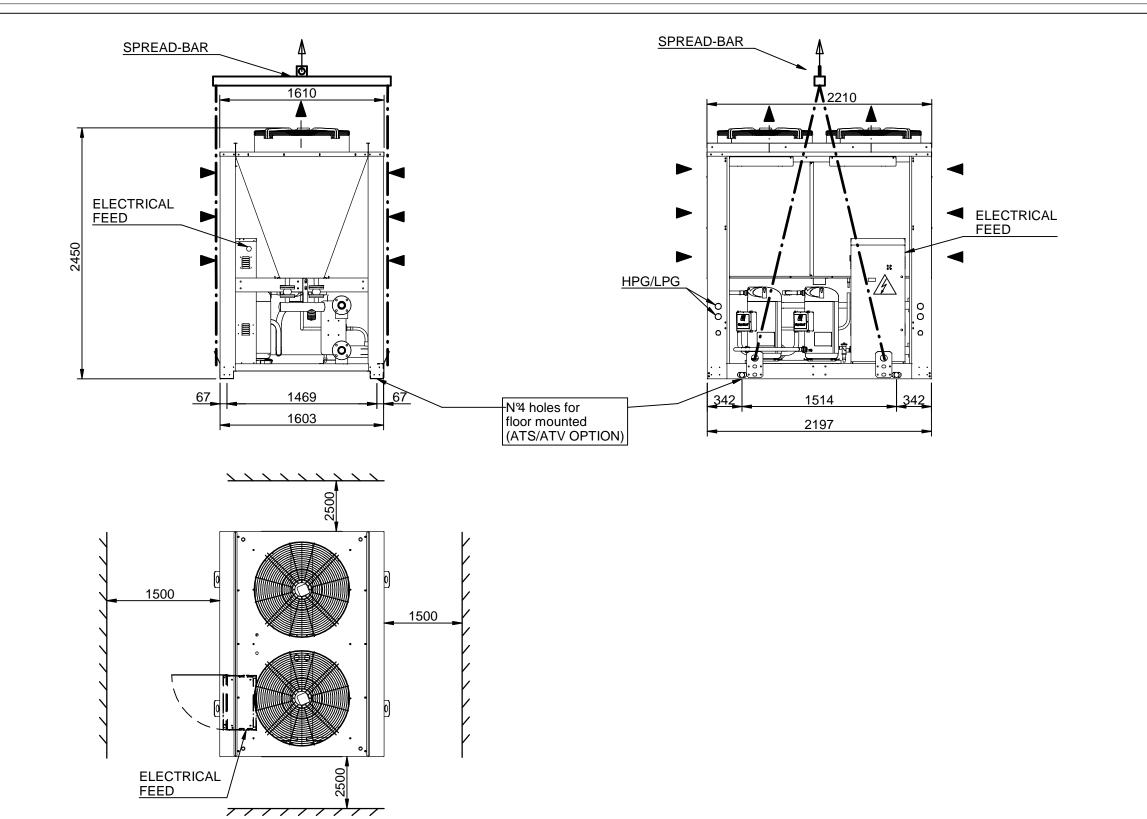

## LIFTING AND CARRIAGE PRECAUTIONS

- Check the weight on the CE label to select appropriate lift equipment .
   Before lifting the unit make sure that the external panel is firmly fixed
- Before lifting the unit make sure that the external panel is firmly fixed in place.
- To use only lifting points provided.
- The chains or slings must be of equal length.
- To use a spread-bar to avoid damage to the unit.
- The movement must be performed with caution and avoid abrupt movements.
- Never move the unit on rollers.
- Never lift the unit using a fork-lift.

## **LEGEND**

| HPG | High pressure gauge ( Opt )              |
|-----|------------------------------------------|
| LPG | Low pressure gauge ( Opt )               |
| ATS | Spring type antivibrant mounting ( Opt ) |
| ATV | Rubber type antivibrant mounting ( Opt ) |

| MOD.     | EMPTY   | OPERATING | HYDRAULIC   |  |
|----------|---------|-----------|-------------|--|
| I MOD.   | WEIGHT  | WEIGHT    | CONNECTIONS |  |
| SBSF.095 | 1120 kg | 1170 kg   | DN50        |  |
| SBSF.120 | 1280 kg | 1340 kg   | DN65        |  |

|   | Scala-Scale                                                                | Data | -Date 23/09/16      | Dis.to-Drawn B.P. | NФezzi |            |                  |
|---|----------------------------------------------------------------------------|------|---------------------|-------------------|--------|------------|------------------|
|   | Peso-Weight Kg.                                                            | •    | Materiali-Materials |                   |        |            |                  |
|   | Denominazione-Denomination WATER CHILLERS mod. SBSF.095÷160/CS.B-ES.NT.NP. |      |                     |                   |        | DISDRAW N. | DIM-SBSF-095ST01 |
| 7 | Particolare-Detail Overall dimension - Lift Instruction                    |      |                     |                   |        | Rev.       | 00               |
|   | REFRIGERANT R410                                                           | Эа   |                     |                   |        | PROGRAM.N. |                  |